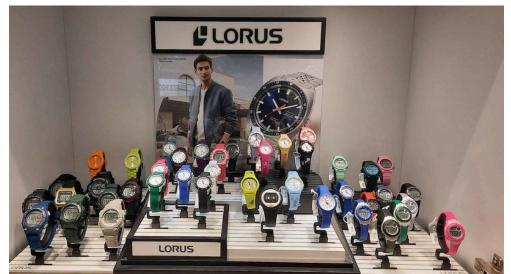

#### **POP Materials**

Solar plaque

Mechanical plaque

Mechanical Talker

Display (Tall version)

Contraction – 45.0 (w) x 42.0 (d) x 45.0 (h) cm Extension – 75.0 (w) x 42.0 (d) x 45.0 (h) cm

In-counter Display