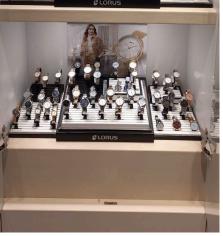

#### Function of Display Accessories

Lorus on-counter display 35.0 (w) x 35.0 (d) x 80.0 (h) cm

Lorus Tower 50.0 (w) x 50.0 (d) x 180.0 (h) cm

Portugal

Australia

Georgia

Netherlands

Kazakhstan