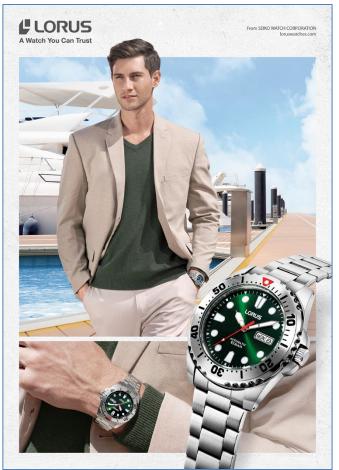

# Style and performance for the active and sporty individuals

The latest LORUS mechanical watch is an ideal choice for the environmental conscious individuals who champion for eco-friendly way of living, care about the well-being of nature and advocate for green energy and sustainable development. This authentic and minimalist marine-style diver design is appealing to those who aspire to an active, adventurous and sporty lifestyle. Featuring the popular Y676 caliber self-winding movement with its proprietary magic lever system which operates with fewer mechanical parts to shorten the overall winding time to enable a longer power reserve of 41 hours, enhancing functional efficiency and ease of use with minimal maintenance required. This new mechanical watch needs no battery replacement, embodies the ethos of clean energy and environmental protection in a compassionate manner. Housed in a 44mm diameter stainless steel case with a see-through case back, a bi-directional rotating bezel and a marine inspired green colour dial with contrasting second hand colour, this new design is reminiscent of the infinite vastness of the ocean and maritime atmosphere, making it the ideal timepiece for people who want to achieve a better work-life balance and at the same time enjoy a carefree and relaxing attitude towards life.

Model no. RL475BX9