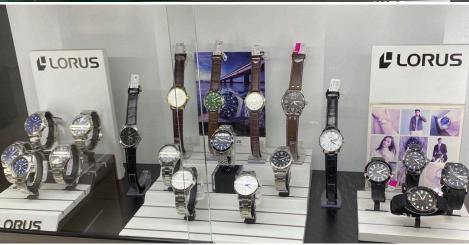

#### **POP Materials**

Solar plaque

Mechanical plaque

Mechanical Talker

Display (Tall version)

Contraction – 45.0 (w) x 42.0 (d) x 45.0 (h) cm Extension – 75.0 (w) x 42.0 (d) x 45.0 (h) cm

In-counter Display

#### Function of Display Accessories

Lorus on-counter display 35.0 (w) x 35.0 (d) x 80.0 (h) cm

Lorus Tower 50.0 (w) x 50.0 (d) x 180.0 (h) cm

Portugal

Australia

Georgia

Netherlands

Kazakhstan