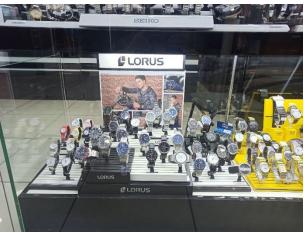

#### **POP Materials**

Solar plaque

Mechanical plaque

Mechanical Talker

Display (Tall version)

Contraction – 45.0 (w) x 42.0 (d) x 45.0 (h) cm Extension – 75.0 (w) x 42.0 (d) x 45.0 (h) cm

In-counter Display

Contraction – 45.0 (w) x 42.0 (d) x 15.0 (h) cm Extension – 75.0 (w) x 42.0 (d) x 15.0 (h) cm

Display (Medium version)

Contraction – 45.0 (w) x 42.0 (d) x 32.0 (h) cm Extension – 75.0 (w) x 42.0 (d) x 32.0 (h) cm

Highlight Display

Contraction – 16.0 (w) x 28.0 (d) x 28.0 (h) cm Extension – 31.0 (w) x 28.0 (d) x 28.0 (h) cm

Highlight Display (Vertical Version)
Size: 8.1 (w) x 13.0 (d) x 30.0 (h) cm

Highlight Display (Horizontal Version) Size: 8.1 (w) 30.0 (d) x 13.0 (h) cm