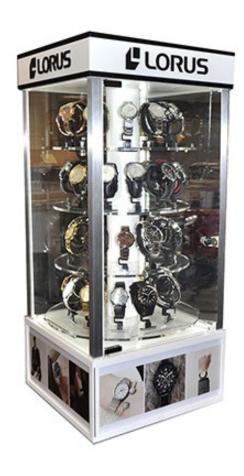

#### **POP Materials**

Solar plaque

Mechanical plaque

Mechanical Talker

Display (Tall version)

Contraction – 45.0 (w) x 42.0 (d) x 45.0 (h) cm Extension – 75.0 (w) x 42.0 (d) x 45.0 (h) cm

In-counter Display

#### Function of Display Accessories

Lorus on-counter display 35.0 (w) x 35.0 (d) x 80.0 (h) cm

Lorus Tower 50.0 (w) x 50.0 (d) x 180.0 (h) cm

Portugal

Australia

Georgia

Netherlands

Kazakhstan