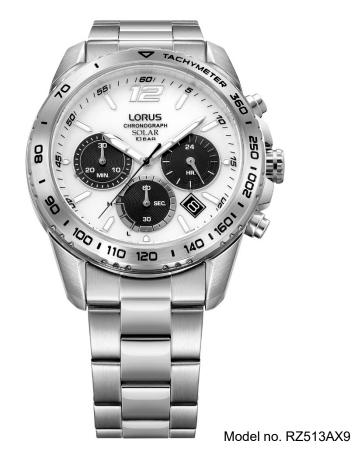

#### THE HALLMARK OF DISTINCTION

#### A new signature in time made for performance and precision

The latest LORUS collection introduces a much anticipated solar chronograph which stays true to the core philosophy of the brand and witnessed our commitment in the pursuit of excellence in style, quality and performance. This signature model features an ecofriendly Caliber VR42 solar quartz movement powered by solar energy and ambient light, eliminating the need for battery replacement. This exciting new design combines quartz precision with inexhaustible power to deliver unrivalled performance and convenience for the active, outgoing and environmentally conscious individuals. Constructed in a 43.8mm diameter stainless steel case. this solar powered chronograph exudes a strong sense of masculinity with a distinctive sporty look, combining reliable functions with precise details to deliver a cool sense of style and dynamism in one solid manifestation. With a motor-sport inspired tachymeter scale bezel and multi-functional sub dials with power reserve indicator complimented by easy-to-read racing colour second hand and 24hour hand, this intuitive design offers split-second precision at a glance. Available in five different models, this solar chronograph series is the best choice for people who enjoy the fun and thrill of an adrenaline filled lifestyle and to keep track of time under the most challenging conditions.

Model no. RZ503AX9