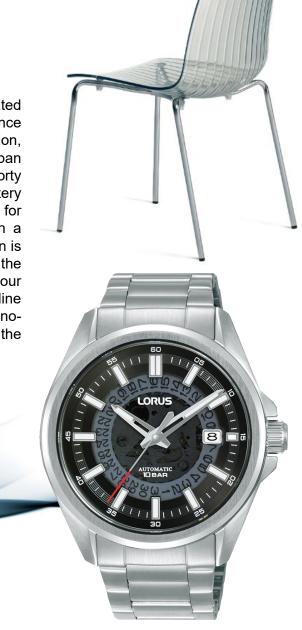

# Style and performance for the active and sporty individuals

The latest LORUS mechanical watch is an ideal choice for the environmental conscious individuals who champion for eco-friendly way of living, care about the well-being of nature and advocate for green energy and sustainable development. This authentic and minimalist marine-style diver design is appealing to those who aspire to an active, adventurous and sporty lifestyle. Featuring the popular Y676 caliber self-winding movement with its proprietary magic lever system which operates with fewer mechanical parts to shorten the overall winding time to enable a longer power reserve of 41 hours, enhancing functional efficiency and ease of use with minimal maintenance required. This new mechanical watch needs no battery replacement, embodies the ethos of clean energy and environmental protection in a compassionate manner. Housed in a 44mm diameter stainless steel case with a see-through case back, a bi-directional rotating bezel and a marine inspired green colour dial with contrasting second hand colour, this new design is reminiscent of the infinite vastness of the ocean and maritime atmosphere, making it the ideal timepiece for people who want to achieve a better work-life balance and at the same time enjoy a carefree and relaxing attitude towards life.