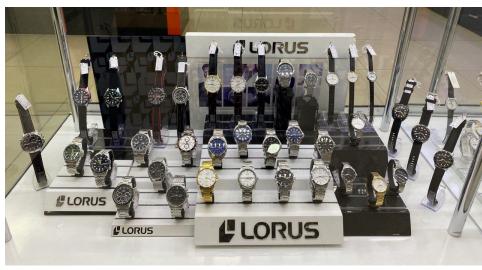

#### **POP Materials**

Solar plaque

Mechanical plaque

Mechanical Talker

Display (Tall version)

Contraction – 45.0 (w) x 42.0 (d) x 45.0 (h) cm Extension – 75.0 (w) x 42.0 (d) x 45.0 (h) cm

In-counter Display

#### Function of Display Accessories

Lorus on-counter display 35.0 (w) x 35.0 (d) x 80.0 (h) cm

Lorus Tower 50.0 (w) x 50.0 (d) x 180.0 (h) cm

Portugal

Australia

Georgia

Netherlands

Kazakhstan