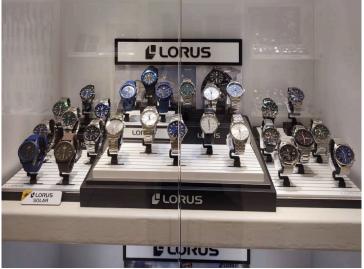

#### **POP Materials**

Solar plaque

Mechanical plaque

Mechanical Talker

Display (Tall version)

Contraction – 45.0 (w) x 42.0 (d) x 45.0 (h) cm Extension – 75.0 (w) x 42.0 (d) x 45.0 (h) cm

In-counter Display

#### Function of Display Accessories

Lorus on-counter display 35.0 (w) x 35.0 (d) x 80.0 (h) cm

Lorus Tower 50.0 (w) x 50.0 (d) x 180.0 (h) cm

Portugal

Australia

Georgia

Netherlands

Kazakhstan