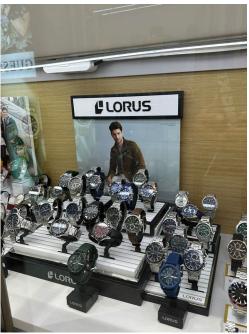

#### Function of Display Accessories

Lorus on-counter display 35.0 (w) x 35.0 (d) x 80.0 (h) cm

Lorus Tower 50.0 (w) x 50.0 (d) x 180.0 (h) cm

Portugal

Australia

Georgia

Netherlands

Kazakhstan