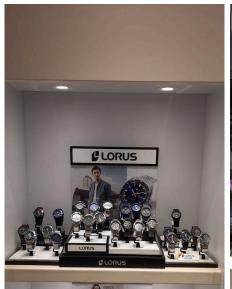

#### Function of Display Accessories

Lorus on-counter display 35.0 (w) x 35.0 (d) x 80.0 (h) cm

Lorus Tower 50.0 (w) x 50.0 (d) x 180.0 (h) cm

Portugal

Australia

Georgia

Netherlands

Kazakhstan