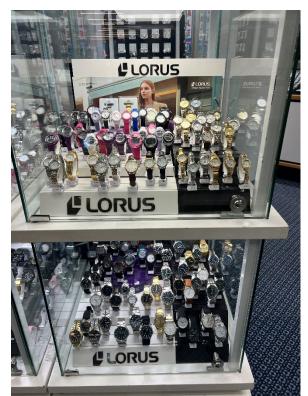

#### Function of Display Accessories

Lorus on-counter display 35.0 (w) x 35.0 (d) x 80.0 (h) cm

Lorus Tower 50.0 (w) x 50.0 (d) x 180.0 (h) cm

Portugal

Australia

Georgia

Netherlands

Kazakhstan