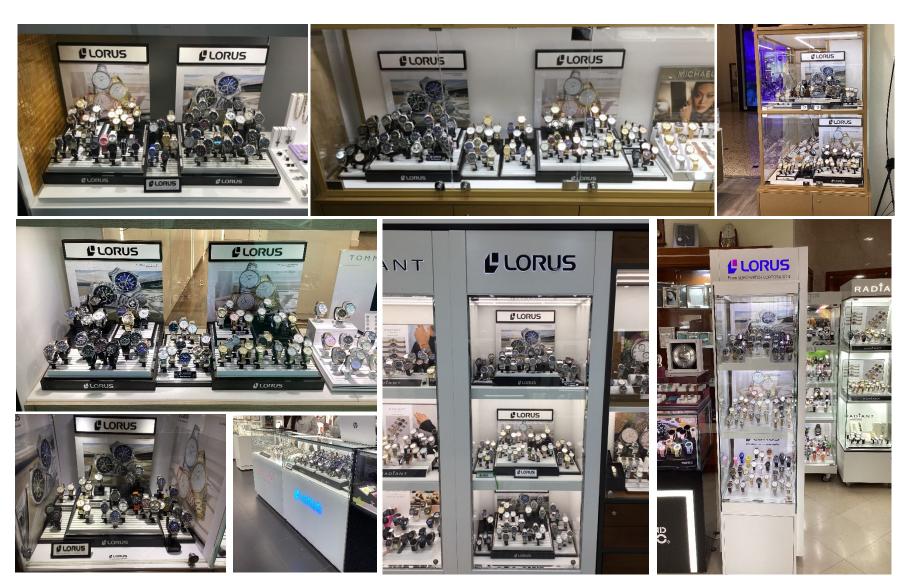

#### Function of Display Accessories

Lorus on-counter display 35.0 (w) x 35.0 (d) x 80.0 (h) cm

Lorus Tower 50.0 (w) x 50.0 (d) x 180.0 (h) cm

Portugal

Australia

Georgia

Netherlands

Kazakhstan