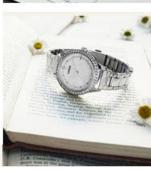

#### TIME FOR SIMPLISTIC ELEGANCE

#### A refinement in style with understated sophistication

The 2024 LORUS women watch collection presents an exciting new range of watches characterized by simplicity, sophistication and contemporary fashion trend. The latest watch style is based on a minimalist design with a refreshing appearance, exuding a sense of delicacy with feminine grace and elegance. A highlight feature of this new watch is the stylishly fine pleated textured pattern dial, drawing on similarities between haute horlogerie and haute couture, embodying the inspiration of craftsmanship and meticulous design to reflect the confidence, independence and charm of today's style conscious women. This watch style is available with an icy blue or snowy white 3-hand dial, symmetrically inlaid with 4 sleek design marquise shape indexes at the quarter hour intervals and is further adorned with glittering powder indexes for added shine and shimmer. Housed in a 32mm diameter casing and augmented with an intricately weaved high grade multi-link braided stainless steel bracelet, this design is suitable for all seasons and is a versatile option and a perfect accessory that can easily add style to your fashion wardrobe, an enviable choice for women who want to spice up their life and always look elegant at all times.