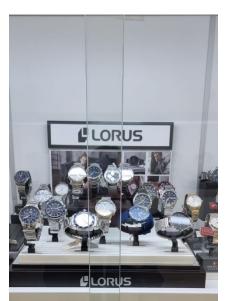

#### Function of Display Accessories

Lorus on-counter display 35.0 (w) x 35.0 (d) x 80.0 (h) cm

Lorus Tower 50.0 (w) x 50.0 (d) x 180.0 (h) cm

Portugal

Australia

Georgia

Netherlands

Kazakhstan