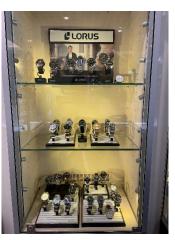

#### Function of Display Accessories

Lorus on-counter display 35.0 (w) x 35.0 (d) x 80.0 (h) cm

Lorus Tower 50.0 (w) x 50.0 (d) x 180.0 (h) cm

Portugal

Australia

Georgia

Netherlands

Kazakhstan