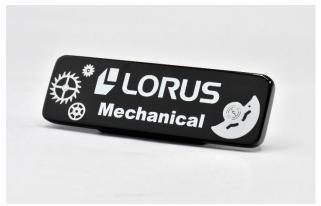

#### **POP Materials**

Solar plaque

Mechanical plaque

Mechanical Talker

Display (Tall version)

Contraction – 45.0 (w) x 42.0 (d) x 45.0 (h) cm Extension – 75.0 (w) x 42.0 (d) x 45.0 (h) cm

In-counter Display