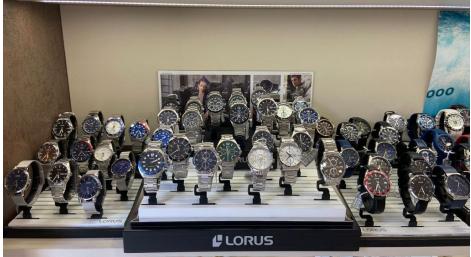

#### Function of Display Accessories

Lorus on-counter display 35.0 (w) x 35.0 (d) x 80.0 (h) cm

Lorus Tower 50.0 (w) x 50.0 (d) x 180.0 (h) cm

Portugal

Australia

Georgia

Netherlands

Kazakhstan