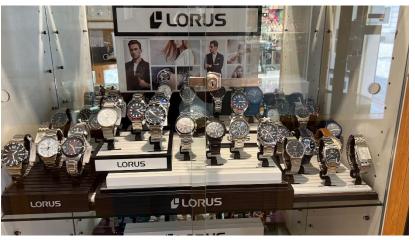

#### Function of Display Accessories

Lorus on-counter display 35.0 (w) x 35.0 (d) x 80.0 (h) cm

Lorus Tower 50.0 (w) x 50.0 (d) x 180.0 (h) cm

Portugal

Australia

Georgia

Netherlands

Kazakhstan