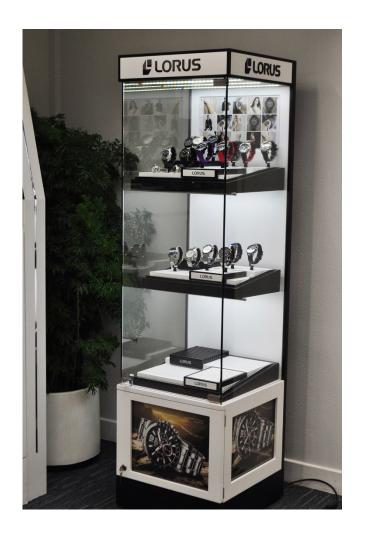

#### Function of Display Accessories

Lorus on-counter display 35.0 (w) x 35.0 (d) x 80.0 (h) cm

Lorus Tower 50.0 (w) x 50.0 (d) x 180.0 (h) cm

Portugal

Australia

Georgia

Netherlands

Kazakhstan