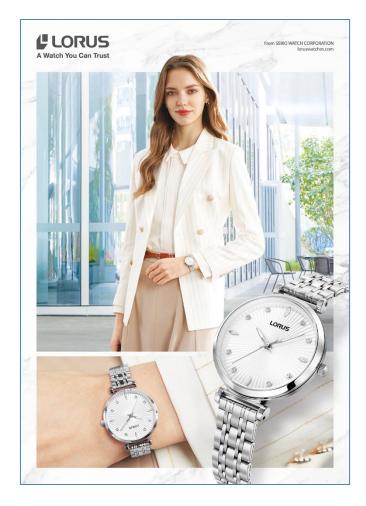

#### TIME FOR SIMPLISTIC ELEGANCE

#### A refinement in style with understated sophistication

The 2024 LORUS women watch collection presents an exciting new range of watches characterized by simplicity, sophistication and contemporary fashion trend. The latest watch style is based on a minimalist design with a refreshing appearance, exuding a sense of delicacy with feminine grace and elegance. A highlight feature of this new watch is the stylishly fine pleated textured pattern dial, drawing on similarities between haute horlogerie and haute couture, embodying the inspiration of craftsmanship and meticulous design to reflect the confidence, independence and charm of today's style conscious women. This watch style is available with an icy blue or snowy white 3-hand dial, symmetrically inlaid with 4 sleek design marquise shape indexes at the quarter hour intervals and is further adorned with glittering powder indexes for added shine and shimmer. Housed in a 32mm diameter casing and augmented with an intricately weaved high grade multi-link braided stainless steel bracelet, this design is suitable for all seasons and is a versatile option and a perfect accessory that can easily add style to your fashion wardrobe, an enviable choice for women who want to spice up their life and always look elegant at all times.