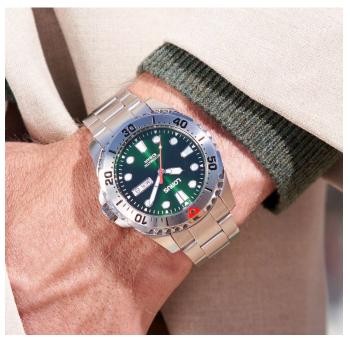

# Style and performance for the active and sporty individuals

The latest LORUS mechanical watch is an ideal choice for the environmental conscious individuals who champion for eco-friendly way of living, care about the well-being of nature and advocate for green energy and sustainable development. This authentic and minimalist marine-style diver design is appealing to those who aspire to an active, adventurous and sporty lifestyle. Featuring the popular Y676 caliber self-winding movement with its proprietary magic lever system which operates with fewer mechanical parts to shorten the overall winding time to enable a longer power reserve of 41 hours, enhancing functional efficiency and ease of use with minimal maintenance required. This new mechanical watch needs no battery replacement, embodies the ethos of clean energy and environmental protection in a compassionate manner. Housed in a 44mm diameter stainless steel case with a see-through case back, a bi-directional rotating bezel and a marine inspired green colour dial with contrasting second hand colour, this new design is reminiscent of the infinite vastness of the ocean and maritime atmosphere, making it the ideal timepiece for people who want to achieve a better work-life balance and at the same time enjoy a carefree and relaxing attitude towards life.

Model no. RL475BX9