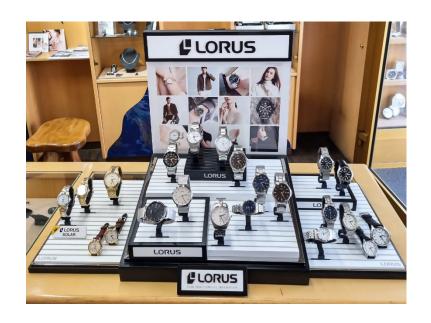

#### **POP Materials**

Solar plaque

Mechanical plaque

Mechanical Talker

Display (Tall version)

Contraction – 45.0 (w) x 42.0 (d) x 45.0 (h) cm Extension – 75.0 (w) x 42.0 (d) x 45.0 (h) cm

In-counter Display

Contraction – 45.0 (w) x 42.0 (d) x 15.0 (h) cm Extension – 75.0 (w) x 42.0 (d) x 15.0 (h) cm

Display (Medium version)

Contraction – 45.0 (w) x 42.0 (d) x 32.0 (h) cm Extension – 75.0 (w) x 42.0 (d) x 32.0 (h) cm