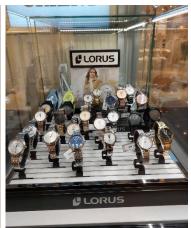

#### Function of Display Accessories

Lorus on-counter display 35.0 (w) x 35.0 (d) x 80.0 (h) cm

Lorus Tower 50.0 (w) x 50.0 (d) x 180.0 (h) cm

Portugal

Australia

Georgia

Netherlands

Kazakhstan