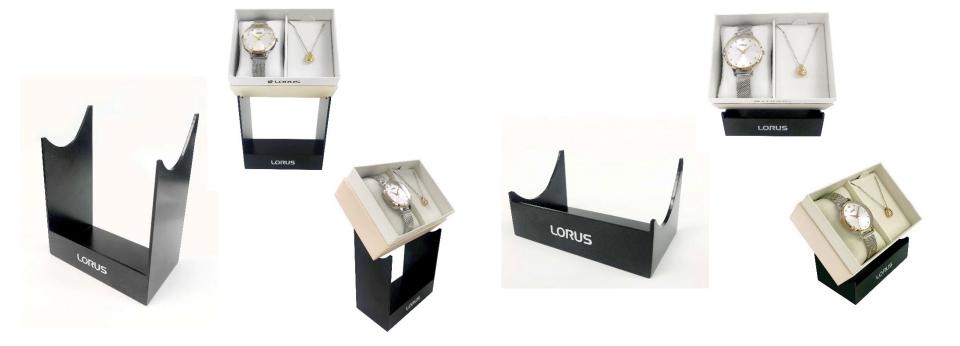

White Highlight Table Size: 16.0 (w) x 12.2 (d) x 3.0 (h) cm

Lorus stand holder for gift box (Tall)

Size: 9.2 (w) x 5.5 (d) x 12.0 (h) cm

Lorus stand holder for gift box (Low)

Size: 9.2 (w) x 5.5 (d) x 5.0 (h) cm