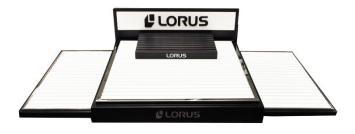

#### **POP Materials**

Solar plaque

Mechanical plaque

Mechanical Talker

Display (Tall version)

Contraction – 45.0 (w) x 42.0 (d) x 45.0 (h) cm Extension – 75.0 (w) x 42.0 (d) x 45.0 (h) cm

In-counter Display

Contraction – 45.0 (w) x 42.0 (d) x 15.0 (h) cm Extension – 75.0 (w) x 42.0 (d) x 15.0 (h) cm

Display (Medium version)

Contraction – 45.0 (w) x 42.0 (d) x 32.0 (h) cm Extension – 75.0 (w) x 42.0 (d) x 32.0 (h) cm