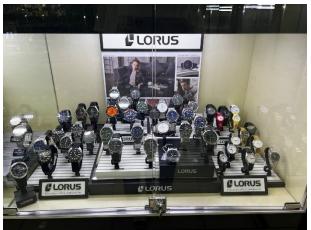

#### **POP Materials**

Solar plaque

Mechanical plaque

Mechanical Talker

Display (Tall version)

Contraction – 45.0 (w) x 42.0 (d) x 45.0 (h) cm Extension – 75.0 (w) x 42.0 (d) x 45.0 (h) cm

In-counter Display

Contraction – 45.0 (w) x 42.0 (d) x 15.0 (h) cm Extension – 75.0 (w) x 42.0 (d) x 15.0 (h) cm

Display (Medium version)

Contraction – 45.0 (w) x 42.0 (d) x 32.0 (h) cm Extension – 75.0 (w) x 42.0 (d) x 32.0 (h) cm

Highlight Display

Contraction – 16.0 (w) x 28.0 (d) x 28.0 (h) cm Extension – 31.0 (w) x 28.0 (d) x 28.0 (h) cm

Highlight Display (Vertical Version)
Size: 8.1 (w) x 13.0 (d) x 30.0 (h) cm

Highlight Display (Horizontal Version) Size: 8.1 (w) 30.0 (d) x 13.0 (h) cm