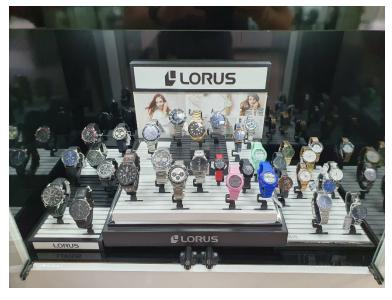

#### **POP Materials**

Solar plaque

Mechanical plaque

Mechanical Talker

Display (Tall version)

Contraction – 45.0 (w) x 42.0 (d) x 45.0 (h) cm Extension – 75.0 (w) x 42.0 (d) x 45.0 (h) cm

In-counter Display

#### Function of Display Accessories

Lorus on-counter display 35.0 (w) x 35.0 (d) x 80.0 (h) cm

Lorus Tower 50.0 (w) x 50.0 (d) x 180.0 (h) cm

Portugal

Australia

Georgia

Netherlands

Kazakhstan