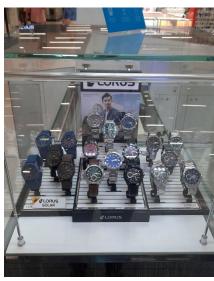

#### **POP Materials**

Solar plaque

Mechanical plaque

Mechanical Talker

Display (Tall version)

Contraction – 45.0 (w) x 42.0 (d) x 45.0 (h) cm Extension – 75.0 (w) x 42.0 (d) x 45.0 (h) cm

In-counter Display