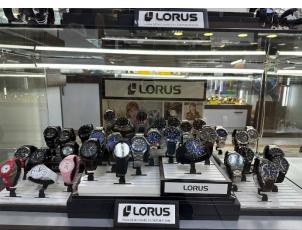

#### Function of Display Accessories

Lorus on-counter display 35.0 (w) x 35.0 (d) x 80.0 (h) cm

Lorus Tower 50.0 (w) x 50.0 (d) x 180.0 (h) cm

Portugal

Australia

Georgia

Netherlands

Kazakhstan