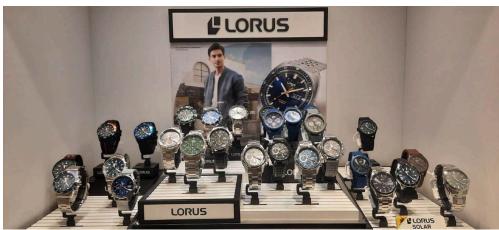

#### Function of Display Accessories

Lorus on-counter display 35.0 (w) x 35.0 (d) x 80.0 (h) cm

Lorus Tower 50.0 (w) x 50.0 (d) x 180.0 (h) cm

Portugal

Australia

Georgia

Netherlands

Kazakhstan