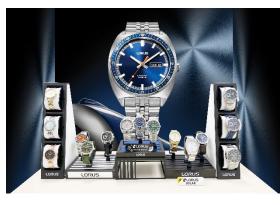

#### **POP Materials**

Solar plaque

Mechanical plaque

Mechanical Talker

Display (Tall version)

Contraction – 45.0 (w) x 42.0 (d) x 45.0 (h) cm Extension – 75.0 (w) x 42.0 (d) x 45.0 (h) cm

In-counter Display

#### Function of Display Accessories

Lorus on-counter display 35.0 (w) x 35.0 (d) x 80.0 (h) cm

Lorus Tower 50.0 (w) x 50.0 (d) x 180.0 (h) cm

Portugal

Australia

Georgia

Netherlands

Kazakhstan