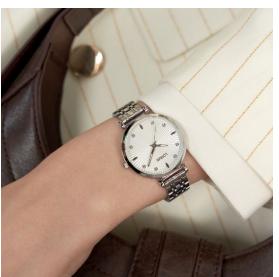

#### TIME FOR SIMPLISTIC ELEGANCE

#### A refinement in style with understated sophistication

The 2024 LORUS women watch collection presents an exciting new range of watches characterized by simplicity, sophistication and contemporary fashion trend. The latest watch style is based on a minimalist design with a refreshing appearance, exuding a sense of delicacy with feminine grace and elegance. A highlight feature of this new watch is the stylishly fine pleated textured pattern dial, drawing on similarities between haute horlogerie and haute couture, embodying the inspiration of craftsmanship and meticulous design to reflect the confidence, independence and charm of today's style conscious women. This watch style is available with an icy blue or snowy white 3-hand dial, symmetrically inlaid with 4 sleek design marquise shape indexes at the quarter hour intervals and is further adorned with glittering powder indexes for added shine and shimmer. Housed in a 32mm diameter casing and augmented with an intricately weaved high grade multi-link braided stainless steel bracelet, this design is suitable for all seasons and is a versatile option and a perfect accessory that can easily add style to your fashion wardrobe, an enviable choice for women who want to spice up their life and always look elegant at all times.