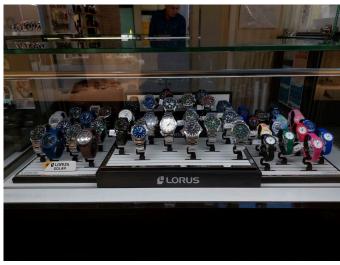

#### Function of Display Accessories

Lorus on-counter display 35.0 (w) x 35.0 (d) x 80.0 (h) cm

Lorus Tower 50.0 (w) x 50.0 (d) x 180.0 (h) cm

Portugal

Australia

Georgia

Netherlands

Kazakhstan