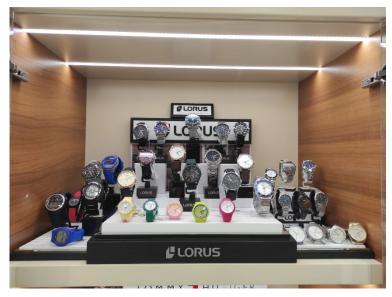

#### **POP Materials**

Solar plaque

Mechanical plaque

Mechanical Talker

Display (Tall version)

Contraction – 45.0 (w) x 42.0 (d) x 45.0 (h) cm Extension – 75.0 (w) x 42.0 (d) x 45.0 (h) cm

In-counter Display

#### Function of Display Accessories

Lorus on-counter display 35.0 (w) x 35.0 (d) x 80.0 (h) cm

Lorus Tower 50.0 (w) x 50.0 (d) x 180.0 (h) cm

Portugal

Australia

Georgia

Netherlands

Kazakhstan