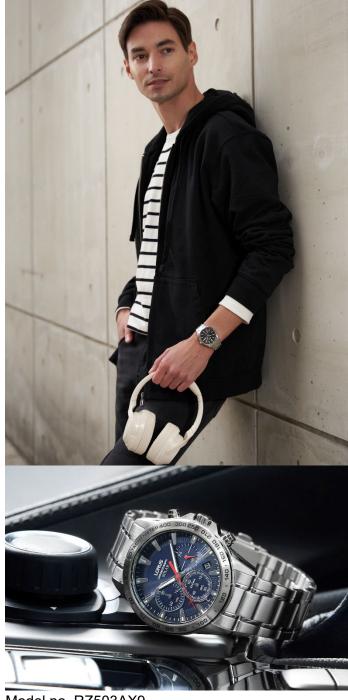

#### A new signature in time made for performance and precision

The latest LORUS collection introduces a much anticipated solar chronograph which stays true to the core philosophy of the brand and witnessed our commitment in the pursuit of excellence in style, quality and performance. This signature model features an ecofriendly Caliber VR42 solar quartz movement powered by solar energy and ambient light, eliminating the need for battery replacement. This exciting new design combines quartz precision with inexhaustible power to deliver unrivalled performance and convenience for the active, outgoing and environmentally conscious individuals. Constructed in a 43.8mm diameter stainless steel case. this solar powered chronograph exudes a strong sense of masculinity with a distinctive sporty look, combining reliable functions with precise details to deliver a cool sense of style and dynamism in one solid manifestation. With a motor-sport inspired tachymeter scale bezel and multi-functional sub dials with power reserve indicator complimented by easy-to-read racing colour second hand and 24hour hand, this intuitive design offers split-second precision at a glance. Available in five different models, this solar chronograph series is the best choice for people who enjoy the fun and thrill of an adrenaline filled lifestyle and to keep track of time under the most challenging conditions.

Model no. RZ503AX9