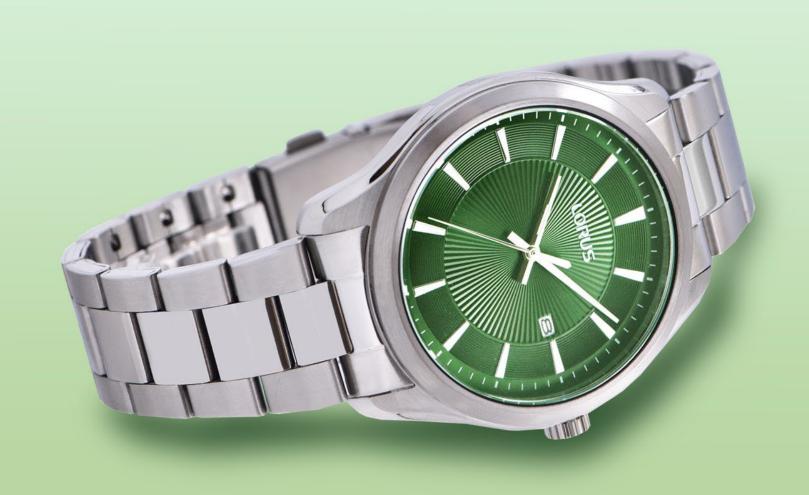

# Style and performance for the active and sporty individuals

The latest LORUS mechanical watch is an ideal choice for the environmental conscious individuals who champion for eco-friendly way of living, care about the well-being of nature and advocate for green energy and sustainable development. This authentic and minimalist marine-style diver design is appealing to those who aspire to an active, adventurous and sporty lifestyle. Featuring the popular Y676 caliber self-winding movement with its proprietary magic lever system which operates with fewer mechanical parts to shorten the overall winding time to enable a longer power reserve of 41 hours, enhancing functional efficiency and ease of use with minimal maintenance required. This new mechanical watch needs no battery replacement, embodies the ethos of clean energy and environmental protection in a compassionate manner. Housed in a 44mm diameter stainless steel case with a see-through case back, a bi-directional rotating bezel and a marine inspired green colour dial with contrasting second hand colour, this new design is reminiscent of the infinite vastness of the ocean and maritime atmosphere, making it the ideal timepiece for people who want to achieve a better work-life balance and at the same time enjoy a carefree and relaxing attitude towards life.

Model no. RL475BX9