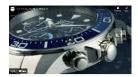

#### A new signature in time made for performance and precision

The latest LORUS collection introduces a much anticipated solar chronograph which stays true to the core philosophy of the brand and witnessed our commitment in the pursuit of excellence in style, quality and performance. This signature model features an ecofriendly Caliber VR42 solar quartz movement powered by solar energy and ambient light, eliminating the need for battery replacement. This exciting new design combines quartz precision with inexhaustible power to deliver unrivalled performance and convenience for the active, outgoing and environmentally conscious individuals. Constructed in a 43.8mm diameter stainless steel case. this solar powered chronograph exudes a strong sense of masculinity with a distinctive sporty look, combining reliable functions with precise details to deliver a cool sense of style and dynamism in one solid manifestation. With a motor-sport inspired tachymeter scale bezel and multi-functional sub dials with power reserve indicator complimented by easy-to-read racing colour second hand and 24hour hand, this intuitive design offers split-second precision at a glance. Available in five different models, this solar chronograph series is the best choice for people who enjoy the fun and thrill of an adrenaline filled lifestyle and to keep track of time under the most challenging conditions.

Model no. RZ503AX9