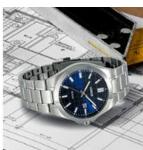

#### THE HALLMARK OF DISTINCTION

#### A new signature in time made for performance and precision

The latest LORUS collection introduces a much anticipated solar chronograph which stays true to the core philosophy of the brand and witnessed our commitment in the pursuit of excellence in style, quality and performance. This signature model features an ecofriendly Caliber VR42 solar quartz movement powered by solar energy and ambient light, eliminating the need for battery replacement. This exciting new design combines quartz precision with inexhaustible power to deliver unrivalled performance and convenience for the active, outgoing and environmentally conscious individuals. Constructed in a 43.8mm diameter stainless steel case. this solar powered chronograph exudes a strong sense of masculinity with a distinctive sporty look, combining reliable functions with precise details to deliver a cool sense of style and dynamism in one solid manifestation. With a motor-sport inspired tachymeter scale bezel and multi-functional sub dials with power reserve indicator complimented by easy-to-read racing colour second hand and 24hour hand, this intuitive design offers split-second precision at a glance. Available in five different models, this solar chronograph series is the best choice for people who enjoy the fun and thrill of an adrenaline filled lifestyle and to keep track of time under the most challenging conditions.

Model no. RZ503AX9