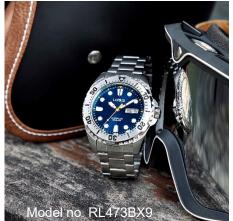

# Style and performance for the active and sporty individuals

The latest LORUS mechanical watch is an ideal choice for the environmental conscious individuals who champion for eco-friendly way of living, care about the well-being of nature and advocate for green energy and sustainable development. This authentic and minimalist marine-style diver design is appealing to those who aspire to an active, adventurous and sporty lifestyle. Featuring the popular Y676 caliber self-winding movement with its proprietary magic lever system which operates with fewer mechanical parts to shorten the overall winding time to enable a longer power reserve of 41 hours, enhancing functional efficiency and ease of use with minimal maintenance required. This new mechanical watch needs no battery replacement, embodies the ethos of clean energy and environmental protection in a compassionate manner. Housed in a 44mm diameter stainless steel case with a see-through case back, a bi-directional rotating bezel and a marine inspired green colour dial with contrasting second hand colour, this new design is reminiscent of the infinite vastness of the ocean and maritime atmosphere, making it the ideal timepiece for people who want to achieve a better work-life balance and at the same time enjoy a carefree and relaxing attitude towards life.

Model no. RL475BX9