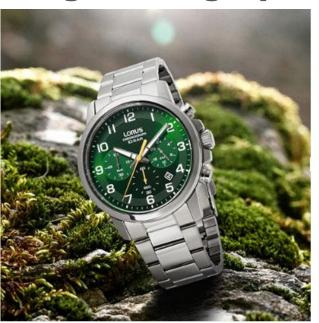

#### A new signature in time made for performance and precision

The latest LORUS collection introduces a much anticipated solar chronograph which stays true to the core philosophy of the brand and witnessed our commitment in the pursuit of excellence in style, quality and performance. This signature model features an ecofriendly Caliber VR42 solar quartz movement powered by solar energy and ambient light, eliminating the need for battery replacement. This exciting new design combines quartz precision with inexhaustible power to deliver unrivalled performance and convenience for the active, outgoing and environmentally conscious individuals. Constructed in a 43.8mm diameter stainless steel case. this solar powered chronograph exudes a strong sense of masculinity with a distinctive sporty look, combining reliable functions with precise details to deliver a cool sense of style and dynamism in one solid manifestation. With a motor-sport inspired tachymeter scale bezel and multi-functional sub dials with power reserve indicator complimented by easy-to-read racing colour second hand and 24hour hand, this intuitive design offers split-second precision at a glance. Available in five different models, this solar chronograph series is the best choice for people who enjoy the fun and thrill of an adrenaline filled lifestyle and to keep track of time under the most challenging conditions.

Model no. RZ503AX9