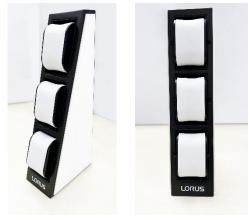

#### **POP Materials**

Solar plaque

Mechanical plaque

Mechanical Talker

Display (Tall version)

Contraction – 45.0 (w) x 42.0 (d) x 45.0 (h) cm Extension – 75.0 (w) x 42.0 (d) x 45.0 (h) cm

In-counter Display