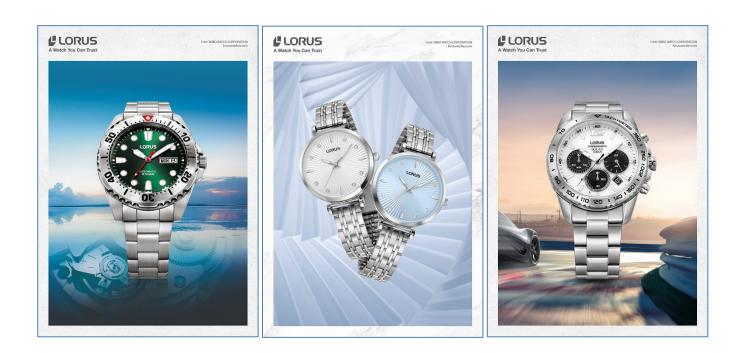

# Style and performance for the active and sporty individuals

The latest LORUS mechanical watch is an ideal choice for the environmental conscious individuals who champion for eco-friendly way of living, care about the well-being of nature and advocate for green energy and sustainable development. This authentic and minimalist marine-style diver design is appealing to those who aspire to an active, adventurous and sporty lifestyle. Featuring the popular Y676 caliber self-winding movement with its proprietary magic lever system which operates with fewer mechanical parts to shorten the overall winding time to enable a longer power reserve of 41 hours, enhancing functional efficiency and ease of use with minimal maintenance required. This new mechanical watch needs no battery replacement, embodies the ethos of clean energy and environmental protection in a compassionate manner. Housed in a 44mm diameter stainless steel case with a see-through case back, a bi-directional rotating bezel and a marine inspired green colour dial with contrasting second hand colour, this new design is reminiscent of the infinite vastness of the ocean and maritime atmosphere, making it the ideal timepiece for people who want to achieve a better work-life balance and at the same time enjoy a carefree and relaxing attitude towards life.

Model no. RL475BX9

#### A new signature in time made for performance and precision

The latest LORUS collection introduces a much anticipated solar chronograph which stays true to the core philosophy of the brand and witnessed our commitment in the pursuit of excellence in style, quality and performance. This signature model features an ecofriendly Caliber VR42 solar quartz movement powered by solar energy and ambient light, eliminating the need for battery replacement. This exciting new design combines quartz precision with inexhaustible power to deliver unrivalled performance and convenience for the active, outgoing and environmentally conscious individuals. Constructed in a 43.8mm diameter stainless steel case. this solar powered chronograph exudes a strong sense of masculinity with a distinctive sporty look, combining reliable functions with precise details to deliver a cool sense of style and dynamism in one solid manifestation. With a motor-sport inspired tachymeter scale bezel and multi-functional sub dials with power reserve indicator complimented by easy-to-read racing colour second hand and 24hour hand, this intuitive design offers split-second precision at a glance. Available in five different models, this solar chronograph series is the best choice for people who enjoy the fun and thrill of an adrenaline filled lifestyle and to keep track of time under the most challenging conditions.

Model no. RZ503AX9

#### A refinement in style with understated sophistication

The 2024 LORUS women watch collection presents an exciting new range of watches characterized by simplicity, sophistication and contemporary fashion trend. The latest watch style is based on a minimalist design with a refreshing appearance, exuding a sense of delicacy with feminine grace and elegance. A highlight feature of this new watch is the stylishly fine pleated textured pattern dial, drawing on similarities between haute horlogerie and haute couture, embodying the inspiration of craftsmanship and meticulous design to reflect the confidence, independence and charm of today's style conscious women. This watch style is available with an icy blue or snowy white 3-hand dial, symmetrically inlaid with 4 sleek design marquise shape indexes at the quarter hour intervals and is further adorned with glittering powder indexes for added shine and shimmer. Housed in a 32mm diameter casing and augmented with an intricately weaved high grade multi-link braided stainless steel bracelet, this design is suitable for all seasons and is a versatile option and a perfect accessory that can easily add style to your fashion wardrobe, an enviable choice for women who want to spice up their life and always look elegant at all times.