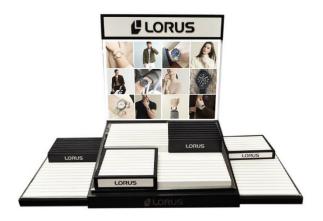

#### **POP Materials**

Solar plaque

Mechanical plaque

Mechanical Talker

Display (Tall version)

Contraction – 45.0 (w) x 42.0 (d) x 45.0 (h) cm Extension – 75.0 (w) x 42.0 (d) x 45.0 (h) cm

In-counter Display