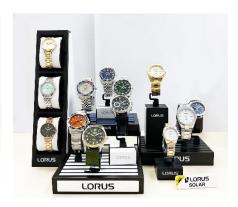

#### **POP Materials**

Solar plaque

Mechanical plaque

Mechanical Talker

Display (Tall version)

Contraction – 45.0 (w) x 42.0 (d) x 45.0 (h) cm Extension – 75.0 (w) x 42.0 (d) x 45.0 (h) cm

In-counter Display

Contraction – 45.0 (w) x 42.0 (d) x 15.0 (h) cm Extension – 75.0 (w) x 42.0 (d) x 15.0 (h) cm

Display (Medium version)

Contraction – 45.0 (w) x 42.0 (d) x 32.0 (h) cm Extension – 75.0 (w) x 42.0 (d) x 32.0 (h) cm

Highlight Display

Contraction – 16.0 (w) x 28.0 (d) x 28.0 (h) cm Extension – 31.0 (w) x 28.0 (d) x 28.0 (h) cm

Highlight Display (Vertical Version)
Size: 8.1 (w) x 13.0 (d) x 30.0 (h) cm

Highlight Display (Horizontal Version) Size: 8.1 (w) 30.0 (d) x 13.0 (h) cm