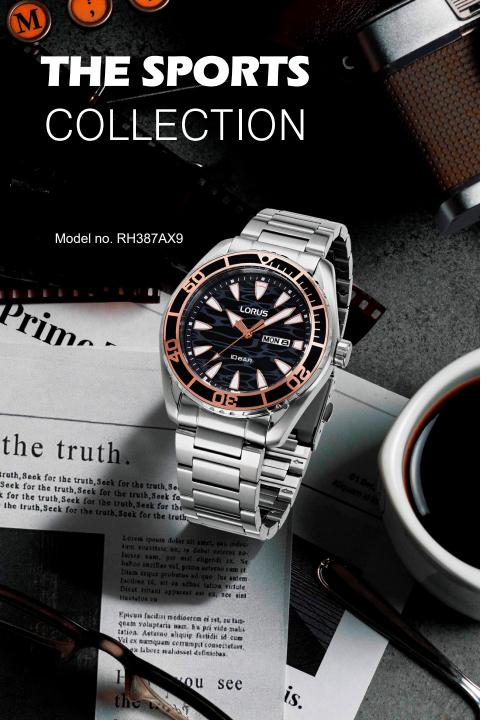

# EXPLORE THE FREEDOM OF ACTIVE SPORTY LIFESTYLE

# Style and performance for the active and sporty individuals

The latest LORUS mechanical watch is an ideal choice for the environmental conscious individuals who champion for eco-friendly way of living, care about the well-being of nature and advocate for green energy and sustainable development. This authentic and minimalist marine-style diver design is appealing to those who aspire to an active, adventurous and sporty lifestyle. Featuring the popular Y676 caliber self-winding movement with its proprietary magic lever system which operates with fewer mechanical parts to shorten the overall winding time to enable a longer power reserve of 41 hours, enhancing functional efficiency and ease of use with minimal maintenance required. This new mechanical watch needs no battery replacement, embodies the ethos of clean energy and environmental protection in a compassionate manner. Housed in a 44mm diameter stainless steel case with a see-through case back, a bi-directional rotating bezel and a marine inspired green colour dial with contrasting second hand colour, this new design is reminiscent of the infinite vastness of the ocean and maritime atmosphere, making it the ideal timepiece for people who want to achieve a better work-life balance and at the same time enjoy a carefree and relaxing attitude towards life.

Model no. RL475BX9