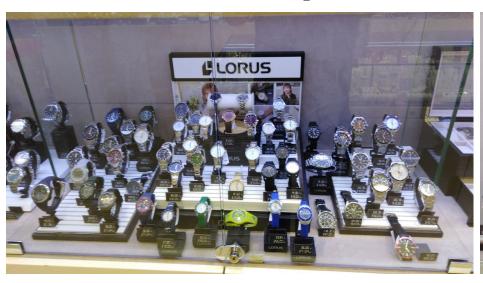

#### Function of Display Accessories

Lorus on-counter display 35.0 (w) x 35.0 (d) x 80.0 (h) cm

Lorus Tower 50.0 (w) x 50.0 (d) x 180.0 (h) cm

Portugal

Australia

Georgia

Netherlands

Kazakhstan