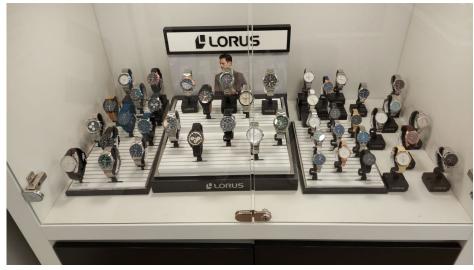

#### Function of Display Accessories

Lorus on-counter display 35.0 (w) x 35.0 (d) x 80.0 (h) cm

Lorus Tower 50.0 (w) x 50.0 (d) x 180.0 (h) cm

Portugal

Australia

Georgia

Netherlands

Kazakhstan