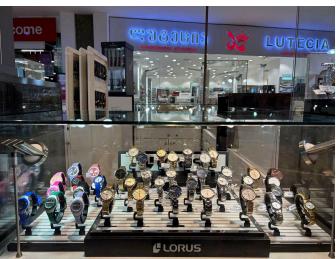

#### Function of Display Accessories

Lorus on-counter display 35.0 (w) x 35.0 (d) x 80.0 (h) cm

Lorus Tower 50.0 (w) x 50.0 (d) x 180.0 (h) cm

Portugal

Australia

Georgia

Netherlands

Kazakhstan