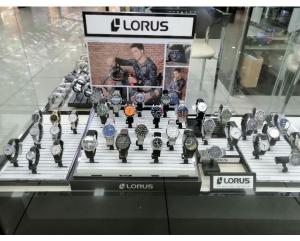

#### **POP Materials**

Solar plaque

Mechanical plaque

Mechanical Talker

Display (Tall version)

Contraction – 45.0 (w) x 42.0 (d) x 45.0 (h) cm Extension – 75.0 (w) x 42.0 (d) x 45.0 (h) cm

In-counter Display

Contraction – 45.0 (w) x 42.0 (d) x 15.0 (h) cm Extension – 75.0 (w) x 42.0 (d) x 15.0 (h) cm

Display (Medium version)

Contraction – 45.0 (w) x 42.0 (d) x 32.0 (h) cm Extension – 75.0 (w) x 42.0 (d) x 32.0 (h) cm

Highlight Display

Contraction – 16.0 (w) x 28.0 (d) x 28.0 (h) cm Extension – 31.0 (w) x 28.0 (d) x 28.0 (h) cm

Highlight Display (Vertical Version)
Size: 8.1 (w) x 13.0 (d) x 30.0 (h) cm

Highlight Display (Horizontal Version) Size: 8.1 (w) 30.0 (d) x 13.0 (h) cm