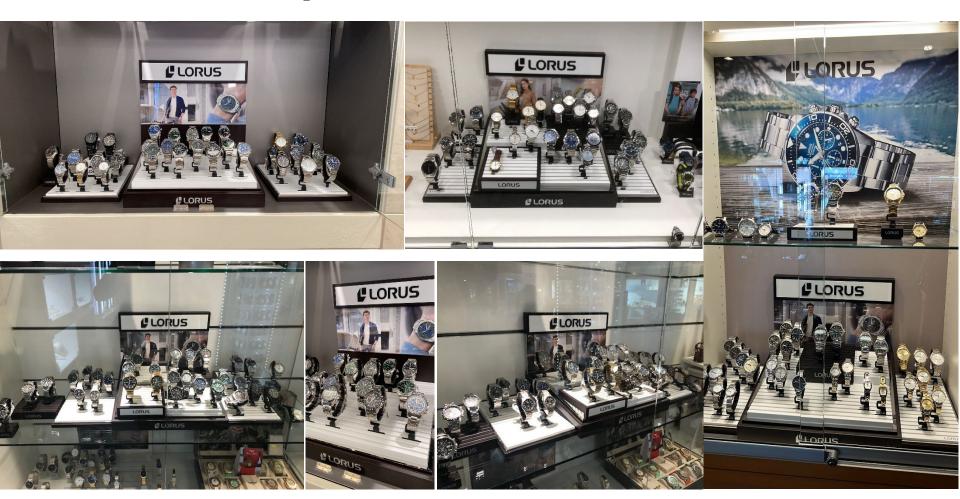

#### **POP Materials**

Solar plaque

Mechanical plaque

Mechanical Talker

Display (Tall version)

Contraction – 45.0 (w) x 42.0 (d) x 45.0 (h) cm Extension – 75.0 (w) x 42.0 (d) x 45.0 (h) cm

In-counter Display

#### Function of Display Accessories

Lorus on-counter display 35.0 (w) x 35.0 (d) x 80.0 (h) cm

Lorus Tower 50.0 (w) x 50.0 (d) x 180.0 (h) cm

Portugal

Australia

Georgia

Netherlands

Kazakhstan