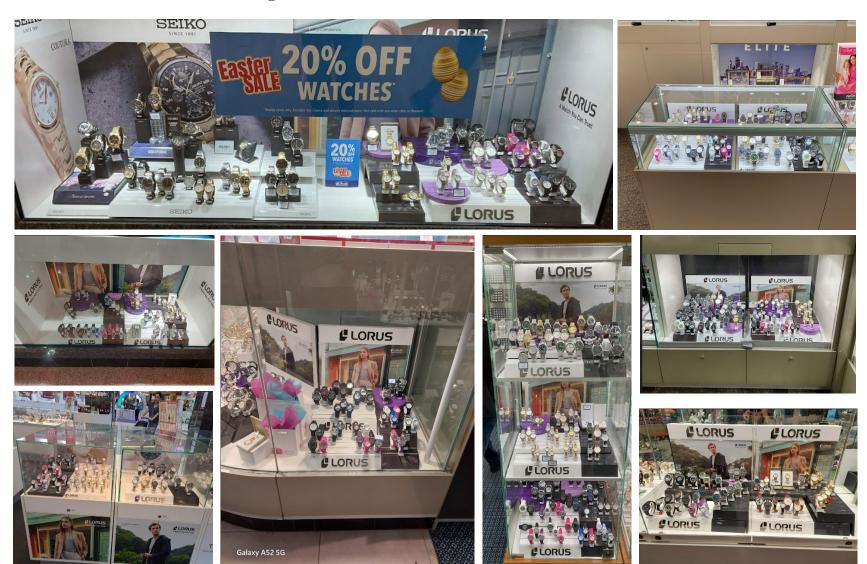

#### Function of Display Accessories

Lorus on-counter display 35.0 (w) x 35.0 (d) x 80.0 (h) cm

Lorus Tower 50.0 (w) x 50.0 (d) x 180.0 (h) cm

Portugal

Australia

Georgia

Netherlands

Kazakhstan

Germany

Austria Italy

Croatia

Croatia

Croatia

Croatia