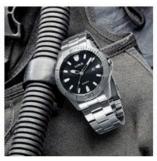

#### An iconic inspiration for the young and sporty

The latest LORUS mechanical watch line-up introduces an exciting and much anticipated new timepiece inspired by the concept of *transparent tech* that has been popular ever since the mid-90s. This latest design recreates a genuine classic with a bold new interpretation, evoking a cool sense of metropolitan vibes that attracts the attention of the modern urban *"get-goers"* who are adventurous and constantly pursue a dynamic and active sporty lifestyle. Powered by the Caliber Y675 automatic mechanism that requires no battery changes and has a power reserve of 41 hours, this new design is a *"greener"* choice for people who care about the sustainability and the environment of our planet. Set in a stainless steel case with screw down see-through case back, the centerpiece of attraction is the translucent *"skeletonized"* colour tinted dial that subtly exposes the date disc and the intricate mechanical movement underneath. This new collection consists of six dial colour variations for different demand and purposes. The stainless steel bracelet with hairline finishing or genuine leather straps retains the look of an authentic design, but with a technostyle twist for those who prefer to look cool and play smart with a little difference from the ordinary.

Model no. RU401AX9