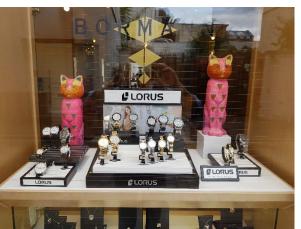

#### Function of Display Accessories

Lorus on-counter display 35.0 (w) x 35.0 (d) x 80.0 (h) cm

Lorus Tower 50.0 (w) x 50.0 (d) x 180.0 (h) cm

Portugal

Australia

Georgia

Netherlands

Kazakhstan