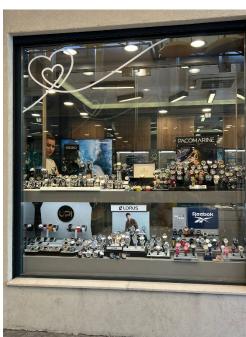

#### Function of Display Accessories

Lorus on-counter display 35.0 (w) x 35.0 (d) x 80.0 (h) cm

Lorus Tower 50.0 (w) x 50.0 (d) x 180.0 (h) cm

Portugal

Australia

Georgia

Netherlands

Kazakhstan