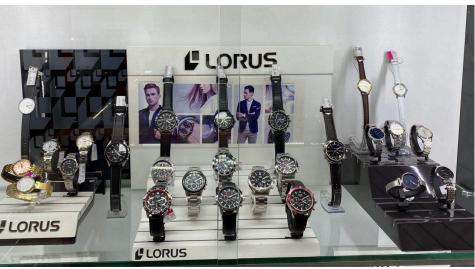

#### **POP Materials**

Solar plaque

Mechanical plaque

Mechanical Talker

Display (Tall version)

Contraction – 45.0 (w) x 42.0 (d) x 45.0 (h) cm Extension – 75.0 (w) x 42.0 (d) x 45.0 (h) cm

In-counter Display

#### Function of Display Accessories

Lorus on-counter display 35.0 (w) x 35.0 (d) x 80.0 (h) cm

Lorus Tower 50.0 (w) x 50.0 (d) x 180.0 (h) cm

Portugal

Australia

Georgia

Netherlands

Kazakhstan