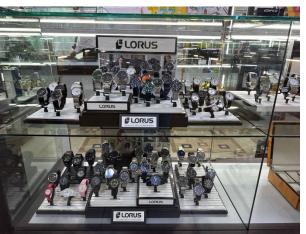

#### Function of Display Accessories

Lorus on-counter display 35.0 (w) x 35.0 (d) x 80.0 (h) cm

Lorus Tower 50.0 (w) x 50.0 (d) x 180.0 (h) cm

Portugal

Australia

Georgia

Netherlands

Kazakhstan