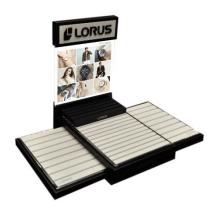

#### **POP Materials**

Solar plaque

Mechanical plaque

Mechanical Talker

Display (Tall version)

Contraction – 45.0 (w) x 42.0 (d) x 45.0 (h) cm Extension – 75.0 (w) x 42.0 (d) x 45.0 (h) cm

In-counter Display