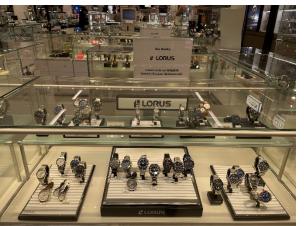

#### Function of Display Accessories

Lorus on-counter display 35.0 (w) x 35.0 (d) x 80.0 (h) cm

Lorus Tower 50.0 (w) x 50.0 (d) x 180.0 (h) cm

Portugal

Australia

Georgia

Netherlands

Kazakhstan