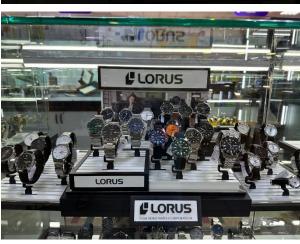

#### **POP Materials**

Solar plaque

Mechanical plaque

Mechanical Talker

Display (Tall version)

Contraction – 45.0 (w) x 42.0 (d) x 45.0 (h) cm Extension – 75.0 (w) x 42.0 (d) x 45.0 (h) cm

In-counter Display

Contraction – 45.0 (w) x 42.0 (d) x 15.0 (h) cm Extension – 75.0 (w) x 42.0 (d) x 15.0 (h) cm

Display (Medium version)

Contraction – 45.0 (w) x 42.0 (d) x 32.0 (h) cm Extension – 75.0 (w) x 42.0 (d) x 32.0 (h) cm

Highlight Display

Contraction – 16.0 (w) x 28.0 (d) x 28.0 (h) cm Extension – 31.0 (w) x 28.0 (d) x 28.0 (h) cm

Highlight Display (Vertical Version)
Size: 8.1 (w) x 13.0 (d) x 30.0 (h) cm

Highlight Display (Horizontal Version) Size: 8.1 (w) 30.0 (d) x 13.0 (h) cm