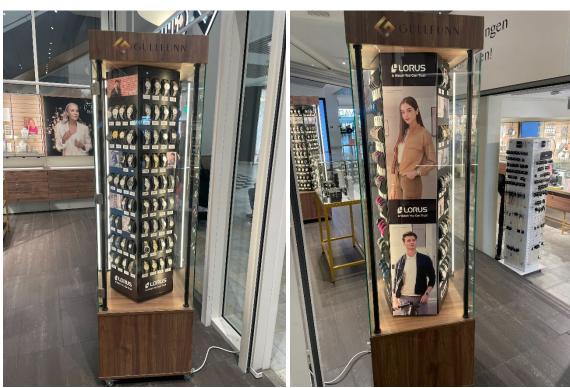

#### Function of Display Accessories

Lorus on-counter display 35.0 (w) x 35.0 (d) x 80.0 (h) cm

Lorus Tower 50.0 (w) x 50.0 (d) x 180.0 (h) cm

Portugal

Australia

Georgia

Netherlands

Kazakhstan