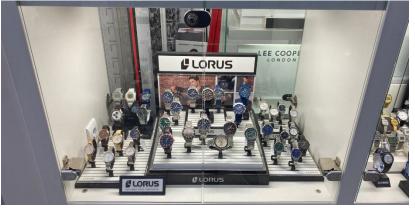

#### Function of Display Accessories

Lorus on-counter display 35.0 (w) x 35.0 (d) x 80.0 (h) cm

Lorus Tower 50.0 (w) x 50.0 (d) x 180.0 (h) cm

Portugal

Australia

Georgia

Netherlands

Kazakhstan