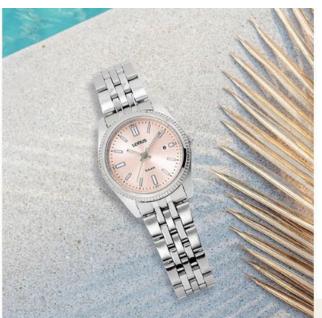

#### TIME FOR SIMPLISTIC ELEGANCE

#### A refinement in style with understated sophistication

The 2024 LORUS women watch collection presents an exciting new range of watches characterized by simplicity, sophistication and contemporary fashion trend. The latest watch style is based on a minimalist design with a refreshing appearance, exuding a sense of delicacy with feminine grace and elegance. A highlight feature of this new watch is the stylishly fine pleated textured pattern dial, drawing on similarities between haute horlogerie and haute couture, embodying the inspiration of craftsmanship and meticulous design to reflect the confidence, independence and charm of today's style conscious women. This watch style is available with an icy blue or snowy white 3-hand dial, symmetrically inlaid with 4 sleek design marquise shape indexes at the quarter hour intervals and is further adorned with glittering powder indexes for added shine and shimmer. Housed in a 32mm diameter casing and augmented with an intricately weaved high grade multi-link braided stainless steel bracelet, this design is suitable for all seasons and is a versatile option and a perfect accessory that can easily add style to your fashion wardrobe, an enviable choice for women who want to spice up their life and always look elegant at all times.