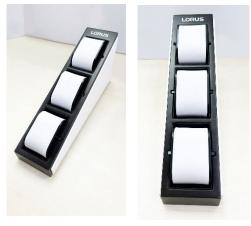

#### **POP Materials**

Solar plaque

Mechanical plaque

Mechanical Talker

Display (Tall version)

Contraction – 45.0 (w) x 42.0 (d) x 45.0 (h) cm Extension – 75.0 (w) x 42.0 (d) x 45.0 (h) cm

In-counter Display