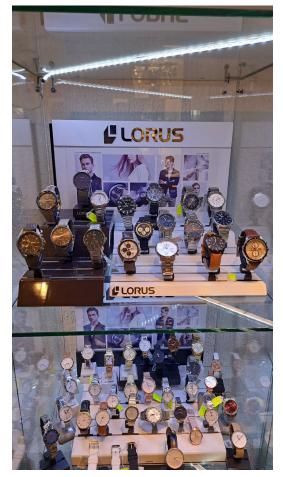

#### Function of Display Accessories

Lorus on-counter display 35.0 (w) x 35.0 (d) x 80.0 (h) cm

Lorus Tower 50.0 (w) x 50.0 (d) x 180.0 (h) cm

Portugal

Australia

Georgia

Netherlands

Kazakhstan