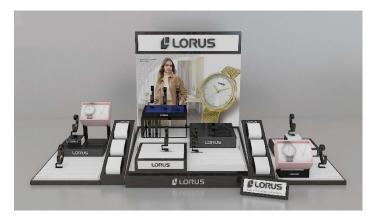

#### **POP Materials**

Solar plaque

Mechanical plaque

Mechanical Talker

Display (Tall version)

Contraction – 45.0 (w) x 42.0 (d) x 45.0 (h) cm Extension – 75.0 (w) x 42.0 (d) x 45.0 (h) cm

In-counter Display

#### Function of Display Accessories

Lorus on-counter display 35.0 (w) x 35.0 (d) x 80.0 (h) cm

Lorus Tower 50.0 (w) x 50.0 (d) x 180.0 (h) cm

Portugal

Australia

Georgia

Netherlands

Kazakhstan