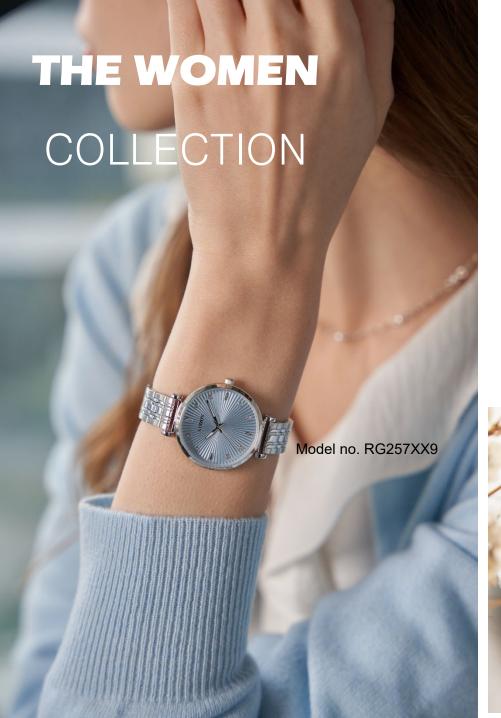

#### A refinement in style with understated sophistication

The 2024 LORUS women watch collection presents an exciting new range of watches characterized by simplicity, sophistication and contemporary fashion trend. The latest watch style is based on a minimalist design with a refreshing appearance, exuding a sense of delicacy with feminine grace and elegance. A highlight feature of this new watch is the stylishly fine pleated textured pattern dial, drawing on similarities between haute horlogerie and haute couture, embodying the inspiration of craftsmanship and meticulous design to reflect the confidence, independence and charm of today's style conscious women. This watch style is available with an icy blue or snowy white 3-hand dial, symmetrically inlaid with 4 sleek design marquise shape indexes at the quarter hour intervals and is further adorned with glittering powder indexes for added shine and shimmer. Housed in a 32mm diameter casing and augmented with an intricately weaved high grade multi-link braided stainless steel bracelet, this design is suitable for all seasons and is a versatile option and a perfect accessory that can easily add style to your fashion wardrobe, an enviable choice for women who want to spice up their life and always look elegant at all times.