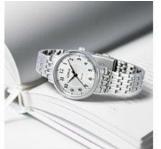

#### TIME FOR SIMPLISTIC ELEGANCE

#### A refinement in style with understated sophistication

The 2024 LORUS women watch collection presents an exciting new range of watches characterized by simplicity, sophistication and contemporary fashion trend. The latest watch style is based on a minimalist design with a refreshing appearance, exuding a sense of delicacy with feminine grace and elegance. A highlight feature of this new watch is the stylishly fine pleated textured pattern dial, drawing on similarities between haute horlogerie and haute couture, embodying the inspiration of craftsmanship and meticulous design to reflect the confidence, independence and charm of today's style conscious women. This watch style is available with an icy blue or snowy white 3-hand dial, symmetrically inlaid with 4 sleek design marquise shape indexes at the quarter hour intervals and is further adorned with glittering powder indexes for added shine and shimmer. Housed in a 32mm diameter casing and augmented with an intricately weaved high grade multi-link braided stainless steel bracelet, this design is suitable for all seasons and is a versatile option and a perfect accessory that can easily add style to your fashion wardrobe, an enviable choice for women who want to spice up their life and always look elegant at all times.