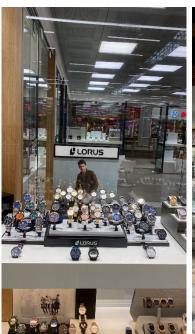

#### Function of Display Accessories

Lorus on-counter display 35.0 (w) x 35.0 (d) x 80.0 (h) cm

Lorus Tower 50.0 (w) x 50.0 (d) x 180.0 (h) cm

Portugal

Australia

Georgia

Netherlands

Kazakhstan