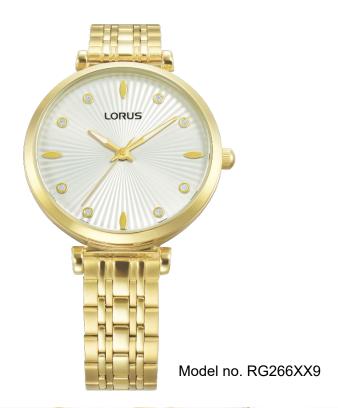

#### TIME FOR SIMPLISTIC ELEGANCE

#### A refinement in style with understated sophistication

The 2024 LORUS women watch collection presents an exciting new range of watches characterized by simplicity, sophistication and contemporary fashion trend. The latest watch style is based on a minimalist design with a refreshing appearance, exuding a sense of delicacy with feminine grace and elegance. A highlight feature of this new watch is the stylishly fine pleated textured pattern dial, drawing on similarities between haute horlogerie and haute couture, embodying the inspiration of craftsmanship and meticulous design to reflect the confidence, independence and charm of today's style conscious women. This watch style is available with an icy blue or snowy white 3-hand dial, symmetrically inlaid with 4 sleek design marquise shape indexes at the quarter hour intervals and is further adorned with glittering powder indexes for added shine and shimmer. Housed in a 32mm diameter casing and augmented with an intricately weaved high grade multi-link braided stainless steel bracelet, this design is suitable for all seasons and is a versatile option and a perfect accessory that can easily add style to your fashion wardrobe, an enviable choice for women who want to spice up their life and always look elegant at all times.