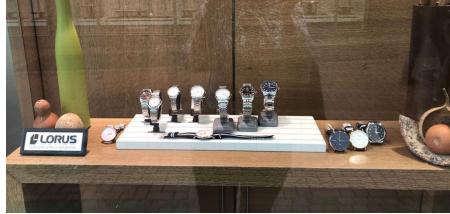

#### Function of Display Accessories

Lorus on-counter display 35.0 (w) x 35.0 (d) x 80.0 (h) cm

Lorus Tower 50.0 (w) x 50.0 (d) x 180.0 (h) cm

Portugal

Australia

Georgia

Netherlands

Kazakhstan