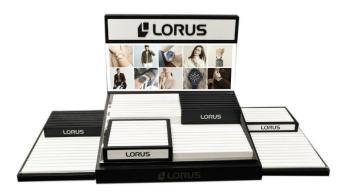

#### **POP Materials**

Solar plaque

Mechanical plaque

Mechanical Talker

Display (Tall version)

Contraction – 45.0 (w) x 42.0 (d) x 45.0 (h) cm Extension – 75.0 (w) x 42.0 (d) x 45.0 (h) cm

In-counter Display