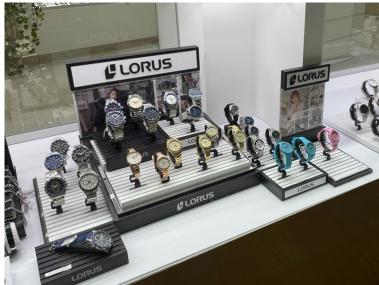

#### **POP Materials**

Solar plaque

Mechanical plaque

Mechanical Talker

Display (Tall version)

Contraction – 45.0 (w) x 42.0 (d) x 45.0 (h) cm Extension – 75.0 (w) x 42.0 (d) x 45.0 (h) cm

In-counter Display

#### Function of Display Accessories

Lorus on-counter display 35.0 (w) x 35.0 (d) x 80.0 (h) cm

Lorus Tower 50.0 (w) x 50.0 (d) x 180.0 (h) cm

Portugal

Australia

Georgia

Netherlands

Kazakhstan