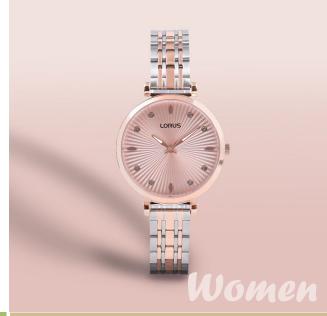

#### A refinement in style with understated sophistication

The 2024 LORUS women watch collection presents an exciting new range of watches characterized by simplicity, sophistication and contemporary fashion trend. The latest watch style is based on a minimalist design with a refreshing appearance, exuding a sense of delicacy with feminine grace and elegance. A highlight feature of this new watch is the stylishly fine pleated textured pattern dial, drawing on similarities between haute horlogerie and haute couture, embodying the inspiration of craftsmanship and meticulous design to reflect the confidence, independence and charm of today's style conscious women. This watch style is available with an icy blue or snowy white 3-hand dial, symmetrically inlaid with 4 sleek design marquise shape indexes at the quarter hour intervals and is further adorned with glittering powder indexes for added shine and shimmer. Housed in a 32mm diameter casing and augmented with an intricately weaved high grade multi-link braided stainless steel bracelet, this design is suitable for all seasons and is a versatile option and a perfect accessory that can easily add style to your fashion wardrobe, an enviable choice for women who want to spice up their life and always look elegant at all times.