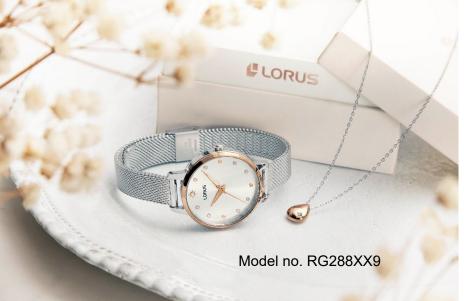

#### TIME FOR SIMPLISTIC ELEGANCE

#### A refinement in style with understated sophistication

The 2024 LORUS women watch collection presents an exciting new range of watches characterized by simplicity, sophistication and contemporary fashion trend. The latest watch style is based on a minimalist design with a refreshing appearance, exuding a sense of delicacy with feminine grace and elegance. A highlight feature of this new watch is the stylishly fine pleated textured pattern dial, drawing on similarities between haute horlogerie and haute couture, embodying the inspiration of craftsmanship and meticulous design to reflect the confidence, independence and charm of today's style conscious women. This watch style is available with an icy blue or snowy white 3-hand dial, symmetrically inlaid with 4 sleek design marquise shape indexes at the quarter hour intervals and is further adorned with glittering powder indexes for added shine and shimmer. Housed in a 32mm diameter casing and augmented with an intricately weaved high grade multi-link braided stainless steel bracelet, this design is suitable for all seasons and is a versatile option and a perfect accessory that can easily add style to your fashion wardrobe, an enviable choice for women who want to spice up their life and always look elegant at all times.