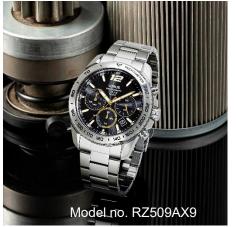

#### A new signature in time made for performance and precision

The latest LORUS collection introduces a much anticipated solar chronograph which stays true to the core philosophy of the brand and witnessed our commitment in the pursuit of excellence in style, quality and performance. This signature model features an ecofriendly Caliber VR42 solar quartz movement powered by solar energy and ambient light, eliminating the need for battery replacement. This exciting new design combines quartz precision with inexhaustible power to deliver unrivalled performance and convenience for the active, outgoing and environmentally conscious individuals. Constructed in a 43.8mm diameter stainless steel case. this solar powered chronograph exudes a strong sense of masculinity with a distinctive sporty look, combining reliable functions with precise details to deliver a cool sense of style and dynamism in one solid manifestation. With a motor-sport inspired tachymeter scale bezel and multi-functional sub dials with power reserve indicator complimented by easy-to-read racing colour second hand and 24hour hand, this intuitive design offers split-second precision at a glance. Available in five different models, this solar chronograph series is the best choice for people who enjoy the fun and thrill of an adrenaline filled lifestyle and to keep track of time under the most challenging conditions.

Model no. RZ503AX9