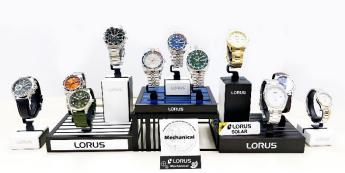

#### **POP Materials**

Solar plaque

Mechanical plaque

Mechanical Talker

Display (Tall version)

Contraction – 45.0 (w) x 42.0 (d) x 45.0 (h) cm Extension – 75.0 (w) x 42.0 (d) x 45.0 (h) cm

In-counter Display

Contraction – 45.0 (w) x 42.0 (d) x 15.0 (h) cm Extension – 75.0 (w) x 42.0 (d) x 15.0 (h) cm

Display (Medium version)

Contraction – 45.0 (w) x 42.0 (d) x 32.0 (h) cm Extension – 75.0 (w) x 42.0 (d) x 32.0 (h) cm

Highlight Display

Contraction – 16.0 (w) x 28.0 (d) x 28.0 (h) cm Extension – 31.0 (w) x 28.0 (d) x 28.0 (h) cm

Highlight Display (Vertical Version)
Size: 8.1 (w) x 13.0 (d) x 30.0 (h) cm

Highlight Display (Horizontal Version) Size: 8.1 (w) 30.0 (d) x 13.0 (h) cm