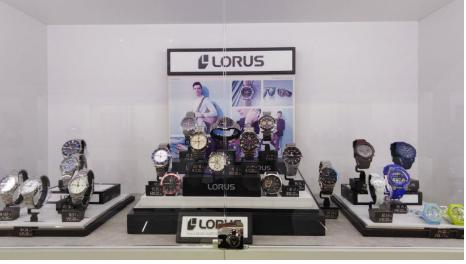

#### Function of Display Accessories

Lorus on-counter display 35.0 (w) x 35.0 (d) x 80.0 (h) cm

Lorus Tower 50.0 (w) x 50.0 (d) x 180.0 (h) cm

Portugal

Australia

Georgia

Netherlands

Kazakhstan