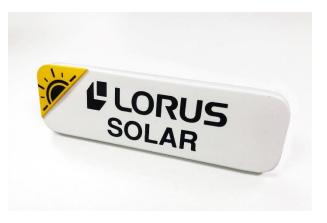

#### **POP Materials**

Solar plaque

Mechanical plaque

Mechanical Talker

Display (Tall version)

Contraction – 45.0 (w) x 42.0 (d) x 45.0 (h) cm Extension – 75.0 (w) x 42.0 (d) x 45.0 (h) cm

In-counter Display