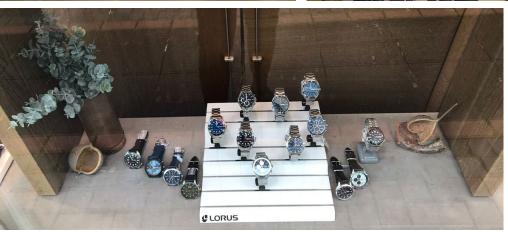

#### Function of Display Accessories

Lorus on-counter display 35.0 (w) x 35.0 (d) x 80.0 (h) cm

Lorus Tower 50.0 (w) x 50.0 (d) x 180.0 (h) cm

Portugal

Australia

Georgia

Netherlands

Kazakhstan