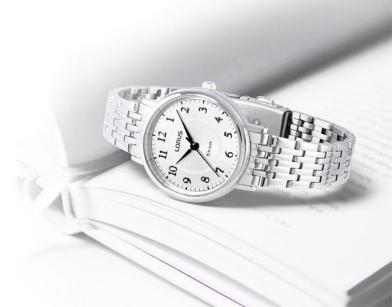

#### TIME FOR SIMPLISTIC ELEGANCE

#### A refinement in style with understated sophistication

The 2024 LORUS women watch collection presents an exciting new range of watches characterized by simplicity, sophistication and contemporary fashion trend. The latest watch style is based on a minimalist design with a refreshing appearance, exuding a sense of delicacy with feminine grace and elegance. A highlight feature of this new watch is the stylishly fine pleated textured pattern dial, drawing on similarities between haute horlogerie and haute couture, embodying the inspiration of craftsmanship and meticulous design to reflect the confidence, independence and charm of today's style conscious women. This watch style is available with an icy blue or snowy white 3-hand dial, symmetrically inlaid with 4 sleek design marquise shape indexes at the quarter hour intervals and is further adorned with glittering powder indexes for added shine and shimmer. Housed in a 32mm diameter casing and augmented with an intricately weaved high grade multi-link braided stainless steel bracelet, this design is suitable for all seasons and is a versatile option and a perfect accessory that can easily add style to your fashion wardrobe, an enviable choice for women who want to spice up their life and always look elegant at all times.