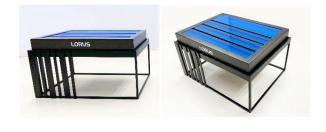

Blue Highlight Table (Tall Version)
Size: 16.1 (w) x 12.7 (d) x 9.0 (h) cm

Blue Highlight Table (Low Version)
Size: 16.1 (w) x 12.7 (d) x 5.2 (h) cm

Brown Highlight Table
Size: 16.0 (w) x 12.0 (d) x 3.0 (h) cm