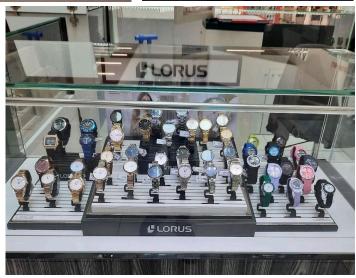

#### **POP Materials**

Solar plaque

Mechanical plaque

Mechanical Talker

Display (Tall version)

Contraction – 45.0 (w) x 42.0 (d) x 45.0 (h) cm Extension – 75.0 (w) x 42.0 (d) x 45.0 (h) cm

In-counter Display

#### Function of Display Accessories

Lorus on-counter display 35.0 (w) x 35.0 (d) x 80.0 (h) cm

Lorus Tower 50.0 (w) x 50.0 (d) x 180.0 (h) cm

Portugal

Australia

Georgia

Netherlands

Kazakhstan