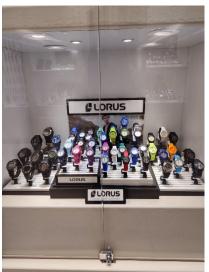

#### **POP Materials**

Solar plaque

Mechanical plaque

Mechanical Talker

Display (Tall version)

Contraction – 45.0 (w) x 42.0 (d) x 45.0 (h) cm Extension – 75.0 (w) x 42.0 (d) x 45.0 (h) cm

In-counter Display