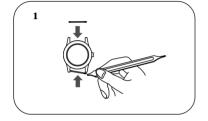

## How to remove the separate type band

Use the two-forked end of the tool to attach and remove the push-pin.

 $\boldsymbol{\diamondsuit}$  The reverse procedures will be applied in order to attach the separate type band.

## ■ How to attach the one-piece band

Use the two-forked end of the tool to attach and remove the push-pin.

- 1. Set the push-pin into the watch head by using the tool.
- ★ To attach the push-pin to the watch head, refer overleaf ■ How to remove the separate type band.