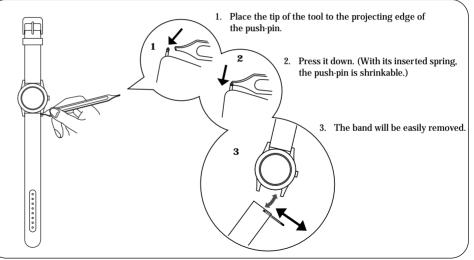

## How to remove the separate type band

Use the two-forked end of the tool to attach and remove the push-pin.

 $\boldsymbol{\diamondsuit}$  The reverse procedures will be applied in order to attach the separate type band.

## ■ How to attach the one-piece band

Use the two-forked end of the tool to attach and remove the push-pin.

- 1. Set the push-pin into the watch head by using the tool.
- ★ To attach the push-pin to the watch head, refer overleaf ■ How to remove the separate type band.