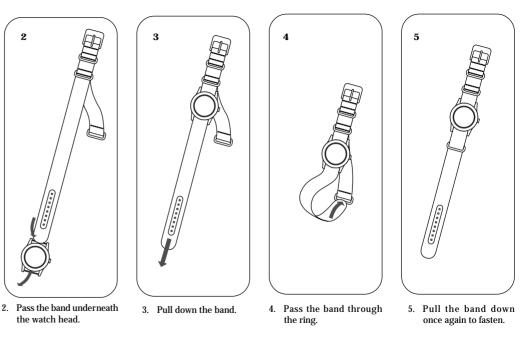

## ■ How to attach the one-piece band

Use the two-forked end of the tool to attach and remove the push-pin.

- 1. Set the push-pin into the watch head by using the tool.
- ★ To attach the push-pin to the watch head, refer overleaf ■ How to remove the separate type band.

\* The reverse procedures will be applied in order to remove the one-piece band.